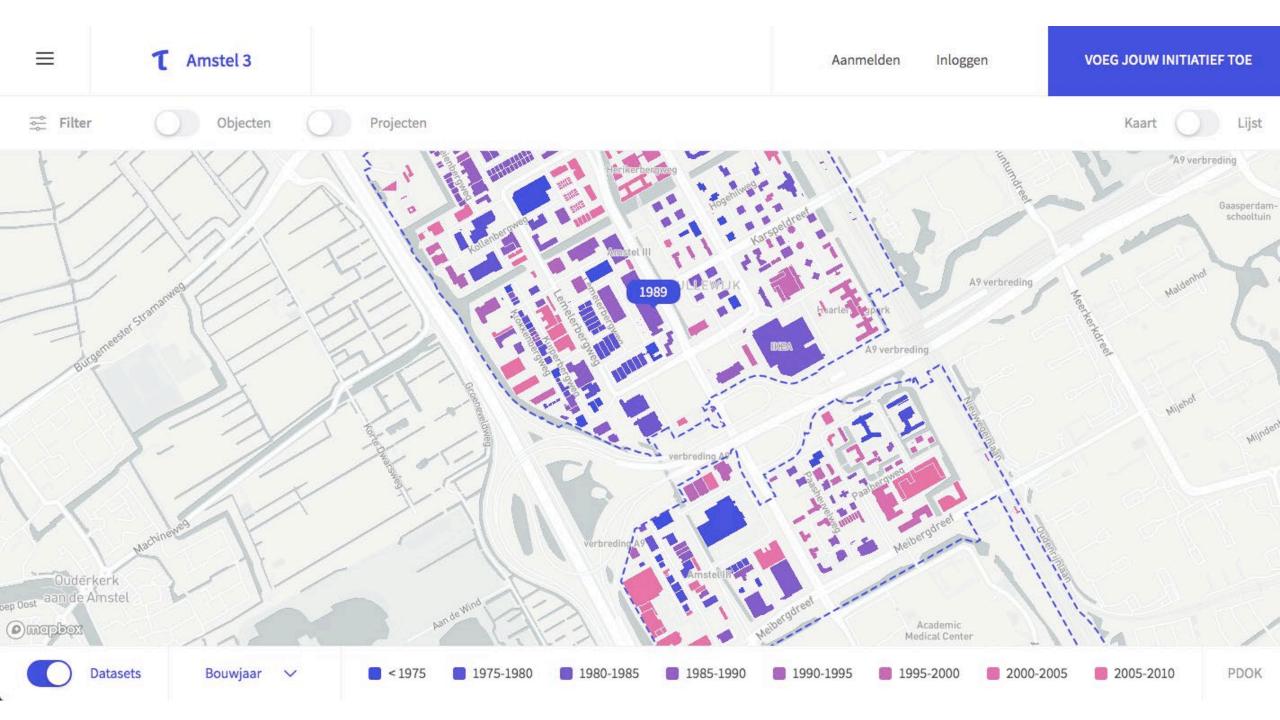

Aanmelden Inloggen **VOEG JOUW INITIATIEF TOE** 

Filter

Objecten

Projecten

Qo

NIEUWBOUW . PLANVORMING

M Toon op kaart

Jessica de Boer

Karspeldreef 4 is een transformatieproject in Amstel III, een gebied dat nu overwegend een kantoorfunctie heeft, maar in de toekomst een gemengde stadswijk wordt met ca. 5.250 woningen, 53.000 m² kantoren en 16.000 m² voorzieningen.

Het project omvat de ontwikkeling van 274 huurwoningen, 1.140 m² commerciële en maatschannelijke voorzieningen en een narkeergarage met 101 narkeernlaatsen 41

DUURZAAMHEID · AFVAL