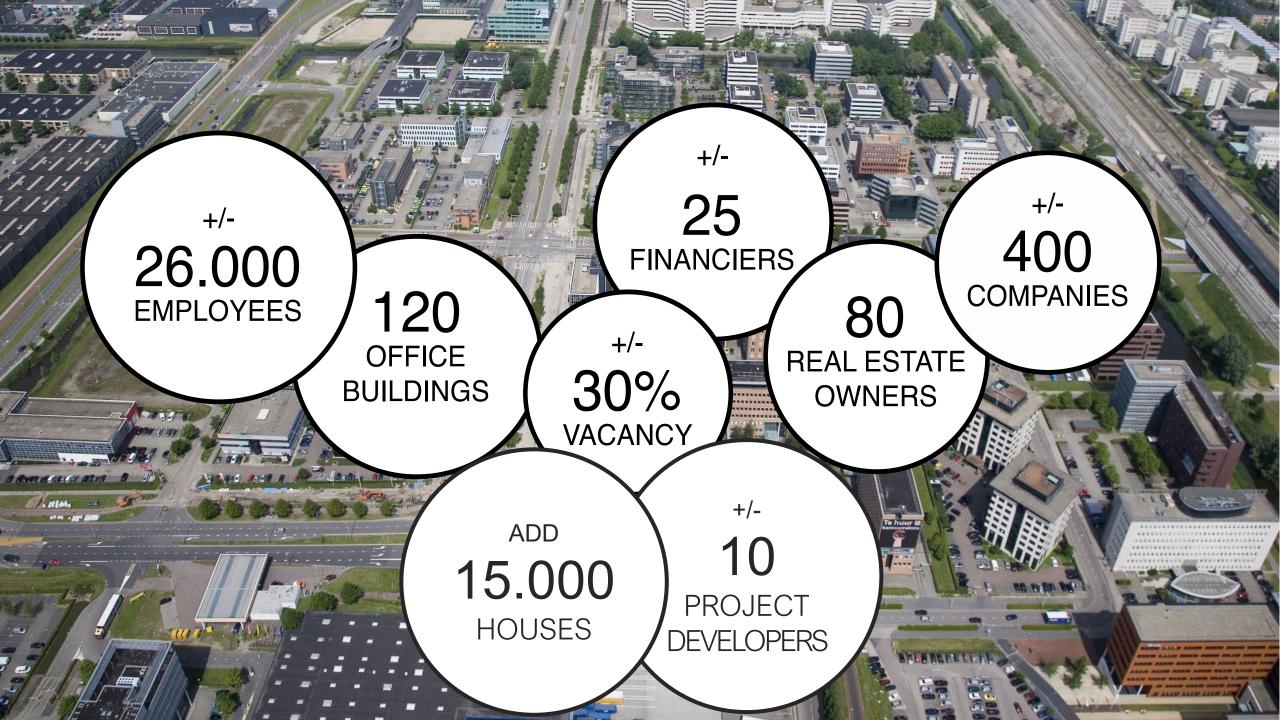

Karspeldreef 4 is een transformatieproject in Amstel III, een gebied dat nu overwegend een kantoorfunctie heeft, maar in de toekomst een gemengde stadswijk wordt met ca. 5.250 woningen, 53.000 m² kantoren en 16.000 m² voorzieningen.

Het project omvat de ontwikkeling van 274 huurwoningen, 1.140 m² commerciële en maatschannelijke voorzieningen en een narkeergarage met 101 narkeernlaatsen 41

DUURZAAMHEID · AFVAL