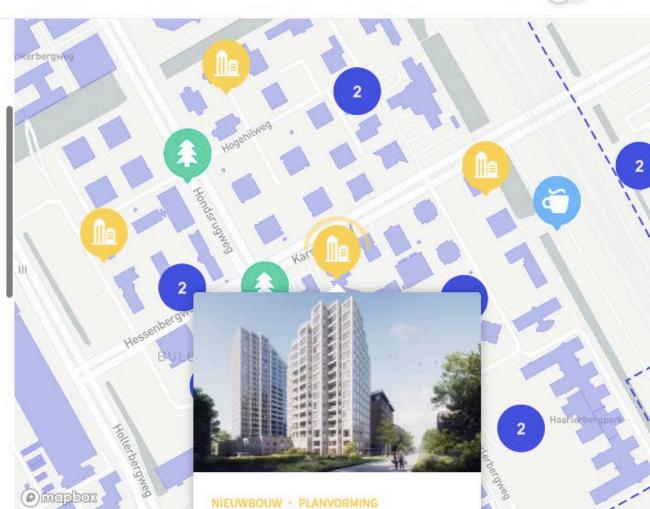

Aanmelden Inloggen **VOEG JOUW INITIATIEF TOE** 

Filter

Objecten

Projecten

Qo

NIEUWBOUW . PLANVORMING

M Toon op kaart

Jessica de Boer

Karspeldreef 4 is een transformatieproject in Amstel III, een gebied dat nu overwegend een kantoorfunctie heeft, maar in de toekomst een gemengde stadswijk wordt met ca. 5.250 woningen, 53.000 m² kantoren en 16.000 m² voorzieningen.

Het project omvat de ontwikkeling van 274 huurwoningen, 1.140 m² commerciële en maatschannelijke voorzieningen en een narkeergarage met 101 narkeernlaatsen 41

DUURZAAMHEID · AFVAL