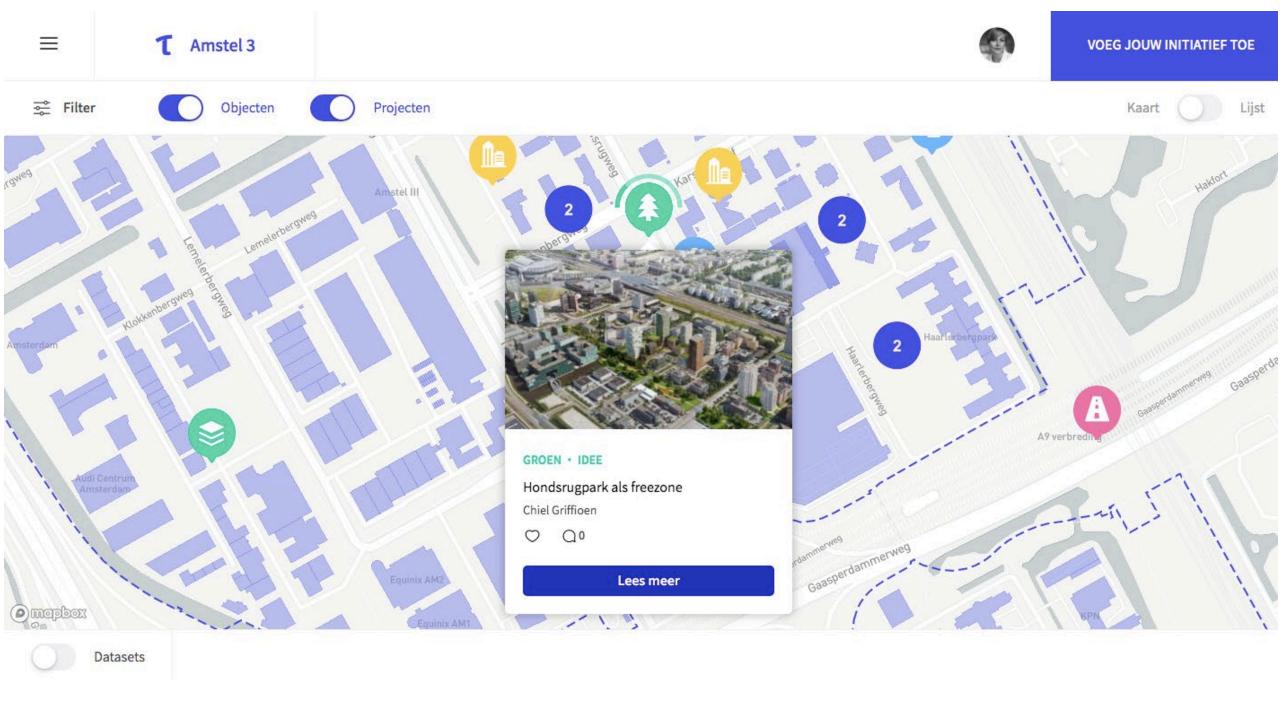

Aanmelden Inloggen **VOEG JOUW INITIATIEF TOE** 

Filter

Objecten

Projecten

Qo

NIEUWBOUW . PLANVORMING

M Toon op kaart

Jessica de Boer

Karspeldreef 4 is een transformatieproject in Amstel III, een gebied dat nu overwegend een kantoorfunctie heeft, maar in de toekomst een gemengde stadswijk wordt met ca. 5.250 woningen, 53.000 m² kantoren en 16.000 m² voorzieningen.

Het project omvat de ontwikkeling van 274 huurwoningen, 1.140 m² commerciële en maatschannelijke voorzieningen en een narkeergarage met 101 narkeernlaatsen 41

DUURZAAMHEID · AFVAL