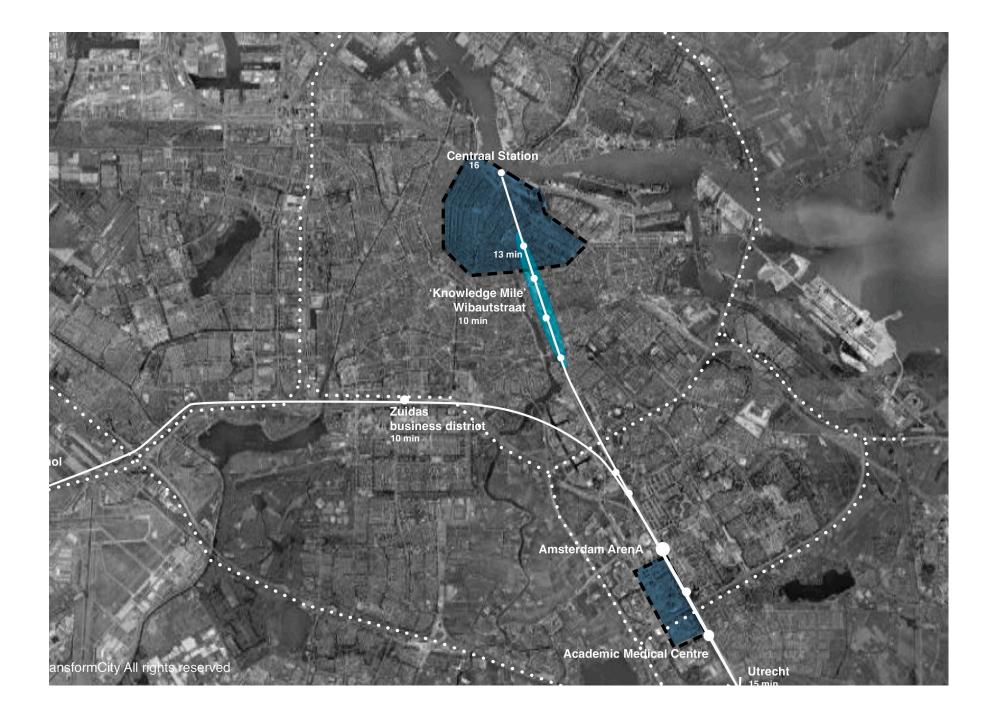

Karspeldreef 4 is een transformatieproject in Amstel III, een gebied dat nu overwegend een kantoorfunctie heeft, maar in de toekomst een gemengde stadswijk wordt met ca. 5.250 woningen, 53.000 m² kantoren en 16.000 m² voorzieningen.